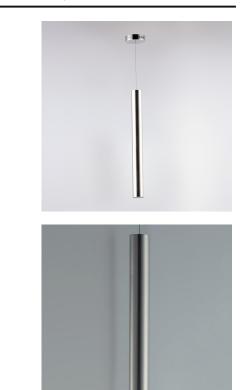

## **PRODUCT DESCRIPTION**

Elongated metal tubes in a variety of finishes from Rose Gold to Polished Chrome suspend from pans to create impressive sculptural statements. Each tube encase a replaceable integrated LED module while many of the ceiling pans house additional LED spots to highlight the beautiful high gloss finishes as well as additional down light.