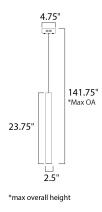

## MEASUREMENTS

CRI

Contemporary Lighting™

COLOR\_TEMP

| DIMENSION      | : 4.75"Lx2      |
|----------------|-----------------|
| MAX OAH        | : 141.75" OA    |
| CANOPY         | : 4.75" W x     |
| HANGING WEIGHT | : 3.96 lb       |
| LAMPING        |                 |
| INPUT VOLTAGE  | :120V           |
| LUMENS         | : 490 Rated     |
| BULB           | : 1 x 7W LED PC |
| BULB INCLUDED  | : (Integrated)  |
| DIMMABLE       | : Triac CL      |

: 90+ CRI

: 3000K

2.5" W x 23.75" H AH 1.25" H x 4.75" L CB Integrated , 7W Total